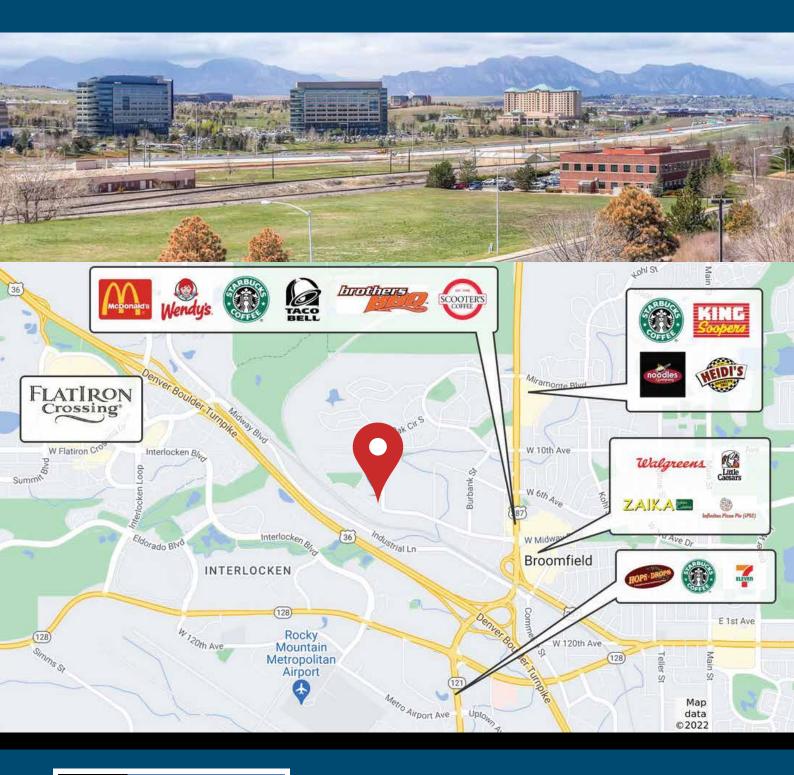

## NEW PRICING!! SEE LISTING AGENT FOR DETAILS



### FOR SALE - PARKWAY PLACE 2655 W Midway Blvd | Broomfield CO 80020



10% Cap Rate on Existing NOI



Potential For Life Science Conversion



**Keys** Commercial

Spectacular views of the Flatirons and the Front Range. 4.43 Acres | 93,078 rsf

The full Offering Memorandum is available to qualified investors upon execution of Seller's Confidentiality Agreement.

# INCREDIBLE VALUE-ADD INVESTMENT OPPORTUNITY ALONG US-36 CORRIDOR



#### Keys Commercial

GEOFFREY KEYS President

303.214.1540 303.818.4006 keys@Keys-commercial.com

#### **KEYS COMMERCIAL**

885 Arapahoe Ave Boulder, CO 80302 Keys-commercial.com