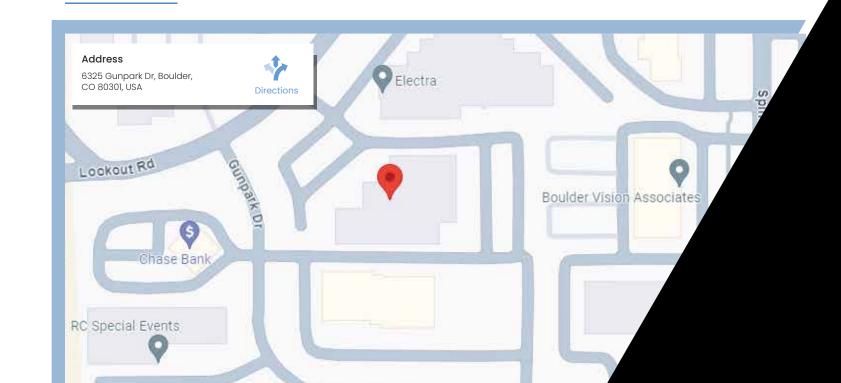

BLEASE AVAILABLE OFFICE FOR LEASE

6325

**GUNPARK DR. BOULDER, CO** 

**Gunbarrel Office Sublease** 2.500-14.000 Square Feet Mountain Views



#### **FEATURES DETAILS**

**SQUARE FOOTAGE:** 

2,500-14,000 Sqft

110

**Parking Spaces:** 

**Building Size:** 

42,583 SF

#### **BASIC DETAILS**

- Building signage available
- Entire 2nd floor available
- Super convenient location
- Office intensive layout
- Easy in/out access
- After hours HVAC available
- Divisible down to 2500 SF
- Sublease runs through 1/31/28 • 9' - 10' finished drop ceilings

- Fully built out as professional services office
- Ample on-site parking
- Easy access to 119 to Longmont
- Space is in excellent condition
- Reception area, kitchen, elevator access
- Asking \$12/SF NNN with flexible terms

#### **ADDRESS MAP**



## **Keys Commercial**

#### **AGENT INFO**



#### **GEOFFREY E. KEYS**



303.214.1540



keys@keys-commercial.com