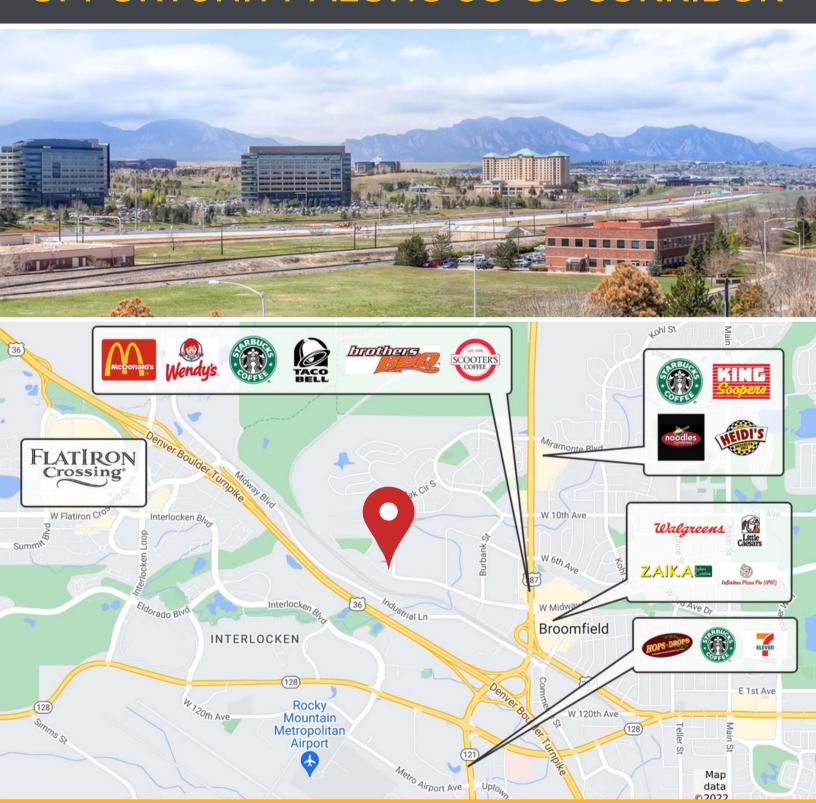

## NEW PRICING!! \$6.9M



## FOR SALE 2655 W Midway Blvd | Broomfield CO 80020



10% cap rate on existing NOI



63% Leased to Credit Tenants



Spectacular views of the Flatirons and the Front Range.
4.43 Acres
93.078 rsf

The full Offering Memorandum is available to qualified investors upon execution of Seller's Confidentiality Agreement.





## INCREDIBLE VALUE-ADD INVESTMENT **OPPORTUNITY ALONG US-36 CORRIDOR**



## **Geoffrey Keys**

President keys@keys-commercial.com Boulder, CO 80302 d: 303.214.1540

m: 303.818.4006

**Keys Commercial** 885 Arapahoe Ave keys-commercial.com Ronan B. Truesdale **Senior Director** rtuesdale@skye-cre.com d: 303.447.2700 m:303.808.6806

Skye Commercial, LLC 1881 9th Street Boulder, CO 80302 www.skye-cre.com